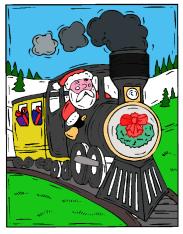

## Come ride the Santa Train Have your picture taken with Santa

Free train rides December 6th, 7th, 13th, and 14th 11 AM to 4 PM Weather permitting.

Sacramento Valley Live Steamers Railroad Museum Hagan Community Park Rancho Cordova www.svlsrm.org

Have your picture taken with Santa and his locomotive Pictures are \$10 for a 4x6 or get a picture and digital copy for \$15.

**Directions to our Railroad** 

1. From Highway 50 exit at the Mather Field road.